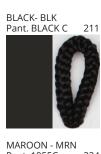

### **DRUM SUSPENSION**

COLOR FINISH CHART

| PROJECT  |   |
|----------|---|
| TYPE     | _ |
| NOTES    | _ |
| QUANTITY |   |
| DATE     | _ |

| Beige - BEI      | Black - BLK | Blue - BLU    | Cognac - COG | Dark Green - DGN | Gray - GRY  |
|------------------|-------------|---------------|--------------|------------------|-------------|
| Maroon - MRN     | Mocha - MOC | Mustard - MUS | Olive - OLV  | Silver - SIL     | Stone - STN |
| Terracotta - TER | White - WHI |               |              |                  |             |