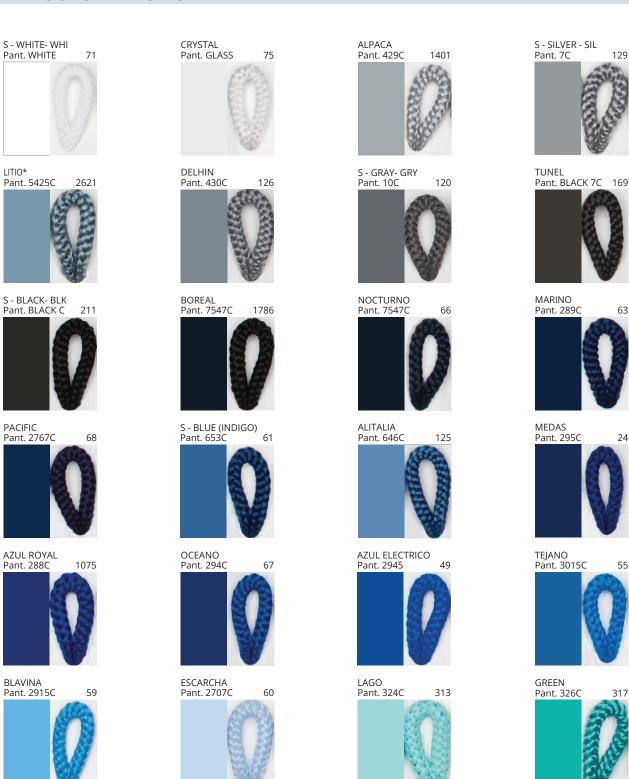

### **DRUM SUSPENSION**

COLOR FINISH CHART

| PROJECT  |   |
|----------|---|
| TYPE     | _ |
| NOTES    | _ |
| QUANTITY |   |
| DATE     | _ |

| Beige - BEI      | Black - BLK | Blue - BLU    | Cognac - COG | Dark Green - DGN | Gray - GRY  |
|------------------|-------------|---------------|--------------|------------------|-------------|
| Maroon - MRN     | Mocha - MOC | Mustard - MUS | Olive - OLV  | Silver - SIL     | Stone - STN |
| Terracotta - TER | White - WHI |               |              |                  |             |

Digital: Not all screens are calibrated the same, and therefore, colors will appear differently between screens.

Physical: When texture is involved, there will be variations in color, character and tone within a product series and between product families.