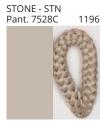

### **DRUM SUSPENSION**

COLOR FINISH CHART

| PROJECT  |   |
|----------|---|
| TYPE     | _ |
| NOTES    | _ |
| QUANTITY |   |
| DATE     | _ |

| Beige - BEI      | Black - BLK | Blue - BLU    | Cognac - COG | Dark Green - DGN | Gray - GRY  |
|------------------|-------------|---------------|--------------|------------------|-------------|
| Maroon - MRN     | Mocha - MOC | Mustard - MUS | Olive - OLV  | Silver - SIL     | Stone - STN |
| Terracotta - TER | White - WHI |               |              |                  |             |