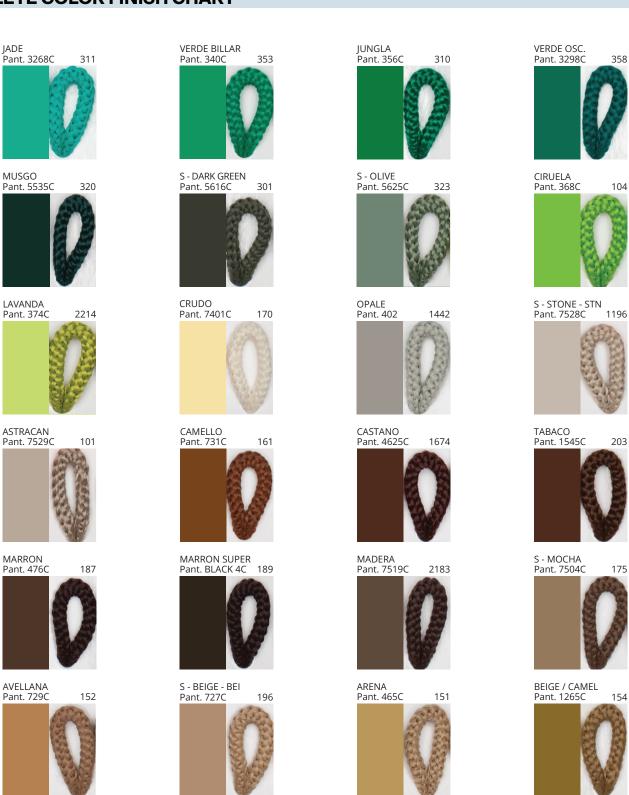

### **DRUM SUSPENSION**

COLOR FINISH CHART

| PROJECT  |   |
|----------|---|
| TYPE     | _ |
| NOTES    | _ |
| QUANTITY |   |
| DATE     | _ |

| Beige - BEI      | Black - BLK | Blue - BLU    | Cognac - COG | Dark Green - DGN | Gray - GRY  |
|------------------|-------------|---------------|--------------|------------------|-------------|
| Maroon - MRN     | Mocha - MOC | Mustard - MUS | Olive - OLV  | Silver - SIL     | Stone - STN |
| Terracotta - TER | White - WHI |               |              |                  |             |

Digital: Not all screens are calibrated the same, and therefore, colors will appear differently between screens.

Physical: When texture is involved, there will be variations in color, character and tone within a product series and between product families.