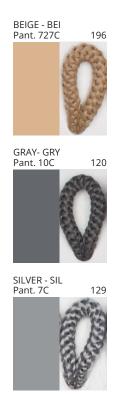

### **DRUM SUSPENSION**

COLOR FINISH CHART

| PROJECT  |   |
|----------|---|
| TYPE     | _ |
| NOTES    | _ |
| QUANTITY |   |
| DATE     | _ |

| Beige - BEI      | Black - BLK | Blue - BLU    | Cognac - COG | Dark Green - DGN | Gray - GRY  |
|------------------|-------------|---------------|--------------|------------------|-------------|
| Maroon - MRN     | Mocha - MOC | Mustard - MUS | Olive - OLV  | Silver - SIL     | Stone - STN |
| Terracotta - TER | White - WHI |               |              |                  |             |