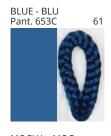

### **DRUM SUSPENSION**

COLOR FINISH CHART

| PROJECT  |   |
|----------|---|
| TYPE     | _ |
| NOTES    | _ |
| QUANTITY |   |
| DATE     | _ |

| Beige - BEI      | Black - BLK | Blue - BLU    | Cognac - COG | Dark Green - DGN | Gray - GRY  |
|------------------|-------------|---------------|--------------|------------------|-------------|
| Maroon - MRN     | Mocha - MOC | Mustard - MUS | Olive - OLV  | Silver - SIL     | Stone - STN |
| Terracotta - TER | White - WHI |               |              |                  |             |