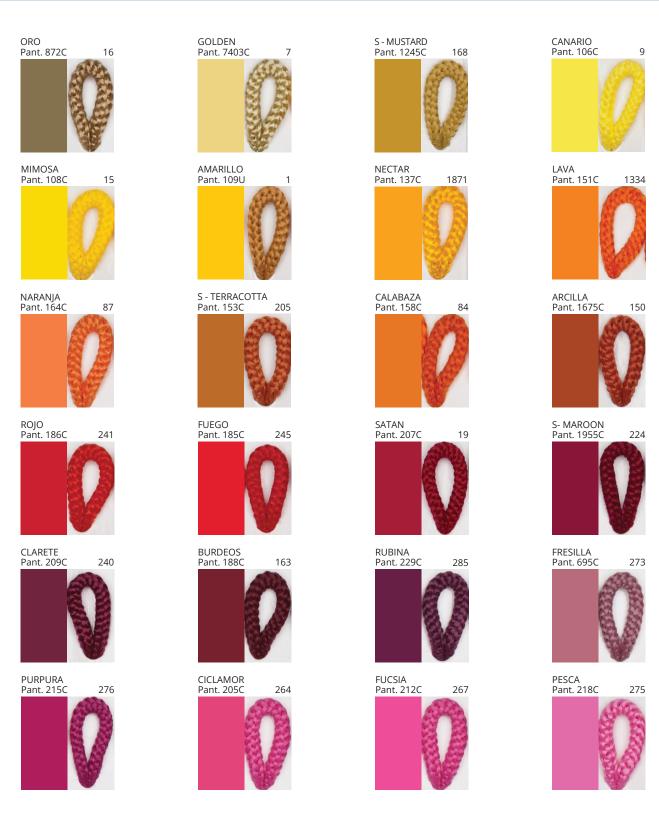

### **DRUM SUSPENSION**

COLOR FINISH CHART

| PROJECT  |   |
|----------|---|
| TYPE     | _ |
| NOTES    | _ |
| QUANTITY |   |
| DATE     | _ |

| Beige - BEI      | Black - BLK | Blue - BLU    | Cognac - COG | Dark Green - DGN | Gray - GRY  |
|------------------|-------------|---------------|--------------|------------------|-------------|
| Maroon - MRN     | Mocha - MOC | Mustard - MUS | Olive - OLV  | Silver - SIL     | Stone - STN |
| Terracotta - TER | White - WHI |               |              |                  |             |

Digital: Not all screens are calibrated the same, and therefore, colors will appear differently between screens.

Physical: When texture is involved, there will be variations in color, character and tone within a product series and between product families.